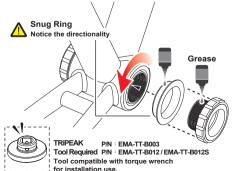

**BB30 Road TO PRAXIS M30 TWIST-FIT BB System** 

TRIPEAK Product NO. EMA-BB3028-PW★TF12







# **Bearing Options**

★ SB (Steel Bearing) / ★ CB (Ceramic Bearing) Bearing Size: 30 X 42 X 7mm (6806-2RS)

Replacement Bearing set TRIPEAK item NO. SB: EMA-HP6806-2RS / CB: EMA-JC6806-2RS



# Step 1

**PRESS IN** 



### Step 2

**TWIST-LOCK** 

DRIVE SIDE Cup set lock to 30Nm



### **NOTICE**

 To install TRiPEAK Bottom Bracket, we strongly recommend that you have a trained bicycle mechanic at your local bike shop.

**BOTTOM BRACKET** 

- Do not alter this product in any way as it can cause unseen damage. Any modifications to this product will void the warranty.
- Make sure with the crankset are firmly attached to the bottom bracket. Improperly attached cranks can become detached from the BB set.
- · When cleaning the bottom bracket set, only use mild soap and water. Never spray with high-pressure water. It will cause BB cup internal water ingress and influencing the bearing rolling lifetime.
- If you have any questions or concerns about this product Please feel free to contact us. E-mail:info@tripeakbearing.com



## **Installed-Width**



www.tripeakbearing.c