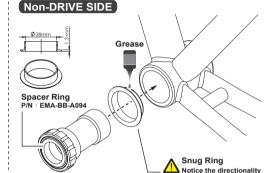

# Step 1

**PRESS IN** 

### Step 2

**TWIST-LOCK** 

DRIVE SIDE Cup set lock to 30Nm