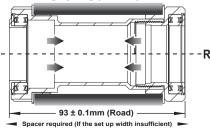

Cup set lock to 30Nm



### **NOTICE**

 To install TRiPEAK Bottom Bracket, we strongly recommend that you have a trained bicycle mechanic at your local bike shop.

**BOTTOM BRACKET** 

- Do not alter this product in any way as it can cause unseen damage. Any modifications to this product will void the warranty.
- Make sure with the crankset are firmly attached to the bottom bracket. Improperly attached cranks can become detached from the BB set.
- · When cleaning the bottom bracket set, only use mild soap and water. Never spray with high-pressure water. It will cause BB cup internal water ingress and influencing the bearing rolling lifetime.
- If you have any questions or concerns about this product Please feel free to contact us. E-mail:info@tripeakbearing.com



## **Installed-Width**



www.tripeakbearing.com