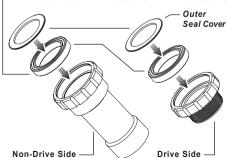

# Step 1

**PRESS IN** 

### Step 2

**TWIST-LOCK** 

DRIVE SIDE Cup set lock to 30Nm