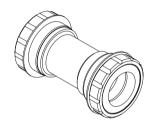

**BB30 Road TO PRAXIS M30 TWIST-FIT BB System** 

TRIPEAK Product NO. EMA-BB3028-PW★TF12